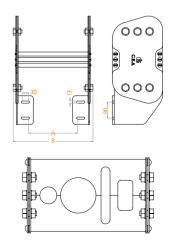

### How to choose end bracket

#### End bracket

End brackets are the parts to be used to fix the cable carrier to the machine or equipment

Should be attached to the both ends of the cable carrier

## END BRACKET A CODE

в

| ÇS 150 200 R | ÇS 150 200 B01 | 126 | 260 |
|--------------|----------------|-----|-----|
| ÇS 150 250 R | ÇS 150 250 B01 | 176 | 310 |
| ÇS 150 300 R | ÇS 150 300 B01 | 226 | 360 |
| ÇS 150 350 R | ÇS 150 350 B01 | 276 | 410 |
| ÇS 150 400 R | ÇS 150 400 B01 | 326 | 460 |
| ÇS 150 500 R | ÇS 150 500 B01 | 426 | 560 |