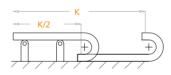

#### Self-supporting Capacity Diagram

| Self-supporting capacity of the | cable |
|---------------------------------|-------|
| carrier according to weight     | κ     |
| of the cables and hoses         | 2     |

How to use support rollers: • Special separators can be made upon request • Can be made by stainless steel material upon request • Should be used in supporting tray • Be careful against strong knocks • Be sure that diameter of hydraulic pipe is max 160 mm.