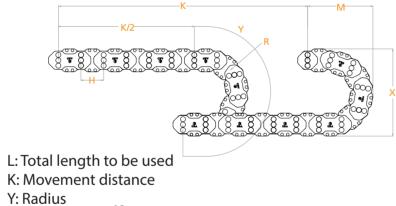

٨

|      | H<br>mm |      | Mmm  | Y<br>mm |
|------|---------|------|------|---------|
| 300  | 280     | 850  | 425  | 1502    |
| 1000 | 280     | 2250 | 1125 | 3700    |
|      |         |      |      |         |
|      |         |      |      |         |

#### Self-supporting Capacity Diagram

| Self-supporting capacity of the | cable |
|---------------------------------|-------|
| carrier according to weight     | κ     |
| of the cables and hoses         | 2     |