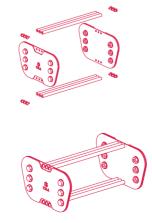

### How to choose end bracket

#### End bracket

End brackets are the parts to be used to fix the cable carrier to the machine or equipment

Should be attached to the both ends of the cable carrier