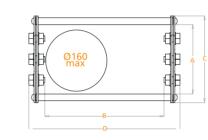

How to use support rollers: • Special separators can be made upon request • Can be made by stainless steel material upon request • Should be used in supporting tray • Be careful against strong knocks • Be sure that diameter of hydraulic pipe is max 160 mm.