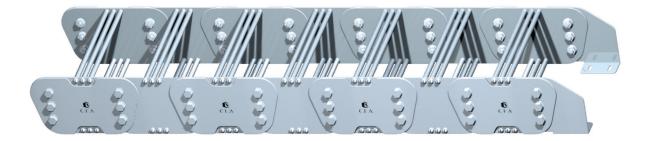

| ÇS 200 400 R | 300-1000 | 200   | 400   | 250   | 480   |
|                                                                                                                                              | ÇS 200 500 R | 300-1000 | 200   | 500   | 250   | 500   |

#### Maximum working speed :0.5M/S

| Radius MUST be given in your orders. Example: | ÇS 200 0200 R300 |
|-----------------------------------------------|------------------|
|-----------------------------------------------|------------------|



٨

|      | H<br>mm |      | Mmm  | Y<br>mm |
|------|---------|------|------|---------|
| 300  | 280     | 850  | 425  | 1502    |
| 1000 | 280     | 2250 | 1125 | 3700    |
|      |         |      |      |         |
|      |         |      |      |         |







## **IMPORTANT POINTS**



#### Self-supporting Capacity Diagram

| Self-supporting capacity of the | cable |
|---------------------------------|-------|
| carrier according to weight     | κ     |
| of the cables and hoses         | 2     |



How to use support rollers: • Special separators can be made upon request • Can be made by stainless steel material upon request • Should be used in supporting tray • Be careful against strong knocks • Be sure that diameter of hydraulic pipe is max 160 mm.



### How to choose end bracket

#### End bracket

End brackets are the parts to be used to fix the cable carrier to the machine or equipment



Should be attached to the both ends of the cable carrier

## CABLE CARRIER

## END BRACKET A CODE

в

| ÇS 150 200 R | ÇS 150 200 B01 | 126 | 260 |
|-