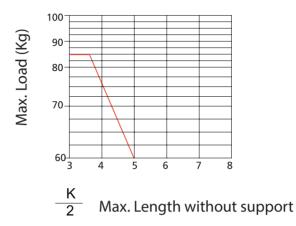

#### Self-supporting Capacity Diagram

| Self-supporting capacity of the | cable |
|---------------------------------|-------|
| carrier according to weight     | κ     |
| of the cables and hoses         | 2     |