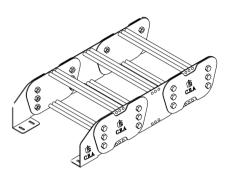

425  | 1502    |
| 1000 | 280     | 2250 | 1125 | 3700    |
|      |         |      |      |         |
|      |         |      |      |         |







## **IMPORTANT POINTS**



#### Self-supporting Capacity Diagram

| Self-supporting capacity of the | cable |
|---------------------------------|-------|
| carrier according to weight     | κ     |
| of the cables and hoses         | 2     |



How to use support rollers: • Special separators can be made upon request • Can be made by stainless steel material upon request • Should be used in supporting tray • Be careful against strong knocks • Be sure that diameter of hydraulic pipe is max 160 mm.



### How to choose end bracket

#### End bracket

End brackets are the parts to be used to fix the cable carrier to the machine or equipment



Should be attached to the both ends of the cable carrier

## CABLE CARRIER

## END BRACKET A CODE

в

| ÇS 150 200 R | ÇS 150 200 B01 | 126 | 260 |
|--------------|----------------|-----|-----|
| ÇS 150 250 R | ÇS 150 250 B01 | 176 | 310 |
| ÇS 150 300 R | ÇS 150 300 B01 | 226 | 360 |
| ÇS 150 350 R | ÇS 150 350 B01 | 276 | 410 |
| ÇS 150 400 R | ÇS 150 400 B01 | 326 | 460 |
| ÇS 150 500 R | ÇS 150 500 B01 | 426 | 560 |